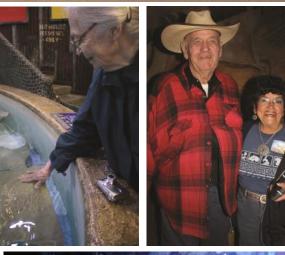

# Thank You!!!

Prospect Home Care & Hospice, for sponsoring our May newsletter.

Deb Idleman, Pikes Peak Regional Hospital and Senior Circle for a fun day at the Denver Aquarium.

Bobby Evans, for the great tunes. You had 'em singing along.