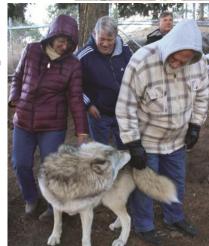

Jim Remmler for driving us and Rocky Mountain Wildlife Center for a fun outing and the Bull Moose Restaurant for a great meal. (See some the pics on page 4)

Mike Trodden for sharing his piano fingers on Thursdays. Can't wait to hear you again in the Spring.